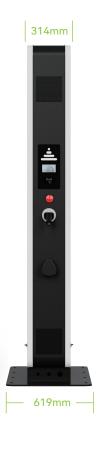

# 55" Singleside / Doubleside IP65 Outdoor EV Charger





# CITYLIGHT EV CHARGER

Ideal for restaurants, parking garages, shopping centers

(3)

Available now! Branding to the client's wishes!



# 4.3 inch LCD Screen Displays Charging Status

Support RFID card, APP payment, QR code payment, charging card and credit card payment; Support emergency braking;







# Single gun (7kW) Double gun (21kW)

Universal Charging Head, Plug And Charge



## System



Brightness 3700cd/m<sup>2</sup>



Audio System



Temperature Operation-20 - 50°C



Wi-Fi



EETI PCA



Short Circuit Protection



Voltage Protection



Charging Protection



IP65

#### Add-ons



Camera



Bluetooth



4G



High Brightness



Media Players

Android /Windows /

### **Dimension**





## **Payment system**



Credit/Debit Card



#### **Key Features**

Automatic charging, full self-stop.

-20 - 50°C

#### **Panel**

#### **Power Supply**

AC 100-240V

#### Interface



#### **Packaging**

#### **Optional**

Colour customization in any ral reference

#### System

Compatible With Android, Windows

(Customized Unit Option)

## Rineo Digital / RINEO SIGN FACTORY