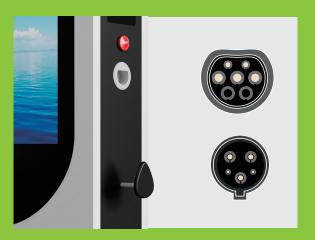

# 4.3 inch LCD Screen Displays Charging Status

Support RFID card, APP payment, QR code payment, charging card and credit card payment; Support emergency braking;

# Single gun (7kW) Double gun (21kW)

Universal Charging Head, Plug And Charge

## **Payment system**

Credit/Debit Card