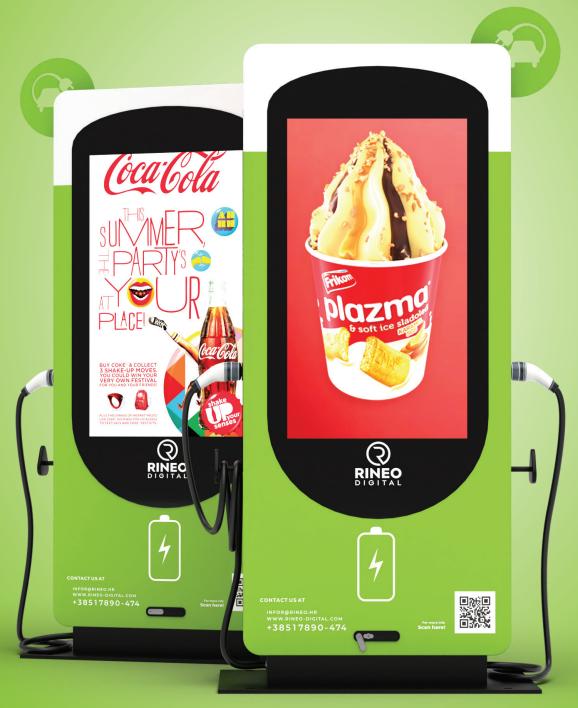

# 55" Singleside / Doubleside IP65 Outdoor EV Charger

# CITYLIGHT EV CHARGER

Ideal for restaurants, parking garages, shopping centers

(3)

Available now! Branding to the client's wishes!

# 4.3 inch LCD Screen Displays Charging Status

Support RFID card, APP payment, QR code payment, charging card and credit card payment; Support emergency braking;

# Single gun (7kW) Double gun (21kW)

Universal Charging Head, Plug And Charge