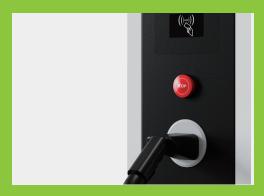

# 4.3 inch LCD Screen Displays Charging Status

Support RFID card, APP payment, QR code payment, charging card and credit card payment; Support emergency braking;

## **Payment system**

Credit/Debit Card

#### Interface