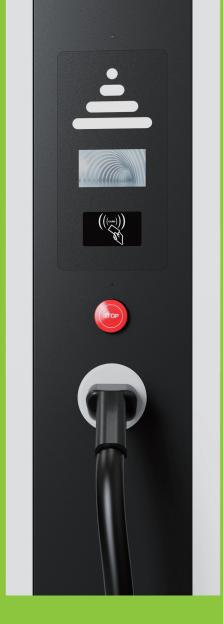

# 4.3 inch LCD Screen Displays Charging Status

Support RFID card, APP payment, QR code payment, charging card and credit card payment; Support emergency braking;

## **Payment system**

Credit/Debit Card

#### Interface