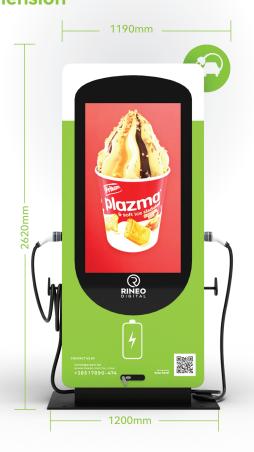

# 55" Singleside / Doubleside IP65 Outdoor EV Charger





# CITYLIGHT EV CHARGER

Ideal for restaurants, parking garages, shopping centers

(3)

Available now! Branding to the client's wishes!



# 4.3 inch LCD Screen Displays Charging Status

Support RFID card, APP payment, QR code payment, charging card and credit card payment; Support emergency braking;







# Single gun (7kW) Double gun (21kW)

Universal Charging Head, Plug And Charge



## System



Brightness 3700cd/m<sup>2</sup>



Audio System



Temperature Operation-20 - 50°C



Wi-Fi



EETI PCA



Short Circuit Protection



Voltage Protection



Charging Protection



IP65

#### Add-ons



Camera



Bluetooth



4G



High Brightness



Media Players

Android /Windows /

### **Dimension**





## **Payment system**



Credit/Debit Card



#### **Key Features**

Automatic charging, full self-stop.

-20 - 50°C

#### **Panel**

#### **Power Supply**

AC 100-240V

#### Interface



#### **Packaging**

#### **Optional**

Colour customization in any ral reference

#### System

Compatible With Android, Windows

(Customized Unit Option)

## Rineo Digital / RINEO SIGN FACTORY